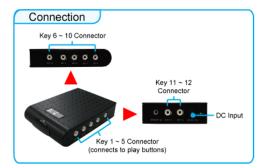

## **CONNECTION**

#### Play Button Box (SIRKOM SRK-BB)

- The Play Button Box (SIRKOM SRK-BB) supports up to 12 play-button inputs.
- Press one of the play buttons to play the corresponding file.