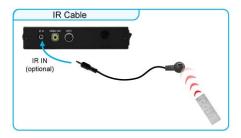

#### **IR Cable**

The IR cable (1 meter) is an external remote control receiver.