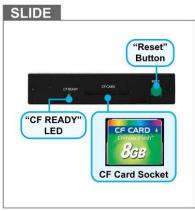

P) and DHCP.
- Supports SLIDE SHOW Function (interval time with 10/15/30/60 seconds).
- Touch-Sensor Buttons Function (optional):
  - Press one of the touch-sensor buttons, the SRK-1080P-D will play the corresponding file automatically.
  - The number of touch-sensor buttons can be customized to 12, 24 or 36 for OEM project.
  - Used with various operating environment (glass, plastics and acrylic material, except metal material), the thickness supports 3mm -5mm, and it can be customized to 5cm for OEM project.
- **PIR Sensor Function (optional):** 
  - After sensing approaching subjects, the SIRKOM SRK-1080P-D will play the files automatically.
  - Sensing distance is up to 3 meters with an angle of 45°.
- Connect using an Ethernet network cable at up to 100Mbps.

## **CONNECTION**













# **MULTIPLE DISPLAY ZONES**





## **PACKAGE CONTENTS**

- SRK-1080P-D
- Remote Control
- Audio Cable
- S-Video Cable
- HDMI Cable (optional)
- Power Adapter
- User Manual
- Schedule Software



SIRKOM SRK-1080P-D









**Audio Cable** 

S-Video Cable

HDMI Cable (optional)



Power Adapter (DC 12V, 1.5A)



**User Manual** 



Schedule Software

## SCHEDULE FUNCTION

#### **Schedule Function**

- The SIRKOM SRK-1080P-D will auto play the designated file at the specify date.
- There are two modes: "Basic Schedule" and "Advance Schedule".
  - Basic Schedule: You can select files that you want to play and set up the play times of each file.
  - Advance Schedule: You can select the files that you want to play, and also can set up the play times and the initial and end time of each