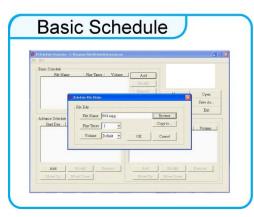

## SCHEDULE FUNCTION

#### **Schedule Function**

- The SIRKOM SRK-1080P-D will auto play the designated file at the specify date.
- There are two modes: "Basic Schedule" and "Advance Schedule".
  - Basic Schedule: You can select files that you want to play and set up the play times of each file.
  - Advance Schedule: You can select the files that you want to play, and also can set up the play times and the initial and end time of each file.