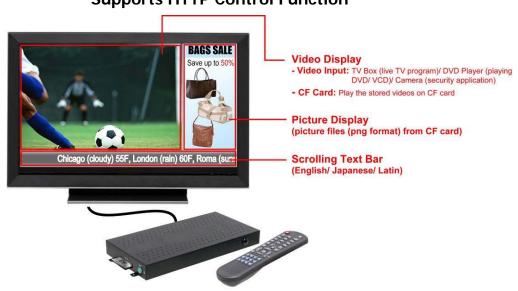

What's more, the SIRKOM SRK-1080P-D supports multiple display zones, you can play movie, picture and scrolling text on the screen simultaneously. The SRK-1080P-D supports live video display with the input from TV box, DVD player or camera. The scrolling text displays an animated text message on a bar on bottom of your screen, the information of your product can catch the customer's eyes easily, and the text color can be changed (white, yellow, green or rotation).

## **FEATURES**

- Supports multiple file formats: Music, Picture, Movie and HD WMV9.
- Supports real time A/V input to display live videos from display devices (such as TV box, DVD player or camera).
- Supports Video, S-Video, Y.Pb.Pr, HDMI, VGA and Audio output.
- HD Y.Pb.Pr output supports resolution: NTSC Mode(60Hz): 480P/720P/1080i.

PAL Mode(50Hz): 576P/720P/1080i.

- HDMI Output: 480P/720P/1080i/1080P.
- VGA output supports resolution: 640x480/800x600/1024x768/1280x1024/1360x768.
- Supports RS-232 port for computer control with ASCII command (play, stop, pause...etc).
- Supports Multiple Display Zones: Displays the movie, picture (supports png format/ size:150x400/96DPI) and scrolling text on the screen simultaneously.
  - Supports two display modes:
    - Mode 1: Display live videos (or stored videos) with scrolling text.
    - Mode 2: Display live or stored videos (in main screen), pictures (in second screen) and scrolling text simultaneously.
  - The second screen (display picture files) can be repositioned to left or right of the main screen.
  - The display speed of scrolling text can be adjusted, and scrolling text supports multi languages (English/Latin/Japanese).
  - Two way to put scrolling text:
    - 1. **CF Card:** Creates the text file and named "message.txt", then put the file on CF card.
    - 2. **Web Browser:** Directly type the real-time news (such as airport flight information, weather report, traffic condition or lottery results) via Web Browser.
- Schedule Function: The SRK-1080P-D will auto play the designated file at the specify date.
- The source of HD WMV9 MP@HL (Main Profile / High Level) supports resolution up to 1920x1080 (1080P) and the maximum bit rate is 12Mbps.
- Supports 16GB CF memory cards. (Suggest using the high speed (150X) CF card)
- Supports HTTP Command function.
- Supports Auto Key Lock function.
- **Exports the Configuration Value:** You can export the configuration value to the CF card. The configuration value can be modified on your PC, and can be applied to the SRK-1080P-D or others.
- Compatible with Windows Media Player 11: Play media files stored in a network computer.
- Supports FTP Auto Download Function: Connect to Remote FTP server and download data to the CF card automatically.
- Supports Download Pause / Resume Function: Continue unfinished downloads upon next session.
- Embedded FTP Server.
- Supports NTP Network (G.M.T) Timer. You can also set the system time manually.
- Supports Universal Plug and Play (UPnP) and DHCP.
- Supports SLIDE SHOW Function (interval time with 10/15/30/60 seconds).
- Touch-Sensor Buttons Function (optional):
  - Press one of the touch-sensor buttons, the SRK-1080P-D will play the corresponding file automatically.
  - The number of touch-sensor buttons can be customized to 12, 24 or 36 for OEM project.
  - Used with various operating environment (glass, plastics and acrylic material, except metal material), the thickness supports 3mm -5mm, and it can be customized to 5cm for OEM project.
- **PIR Sensor Function (optional):** 
  - After sensing approaching subjects, the SIRKOM SRK-1080P-D will play the files automatically.
  - Sensing distance is up to 3 meters with an angle of 45°.
- Connect using an Ethernet network cable at up to 100Mbps.

# **MULTIPLE DISPLAY ZONES**