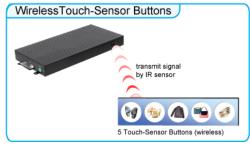

## **Touch-Sensor Buttons**

- There are two modes for transmit signal to the SIRKOM SRK-1080P-D: Wired and Wireless.
- Press one of the touch-sensor buttons, the SRK-1080P-D will play the corresponding file automatically.
- **Wire Mode:** The distance between SIRKOM SRK-1080P-D and Touch-Sensor buttons can be around 1.5M.
- **Wireless Mode:** The sensing distance is up to 3M.