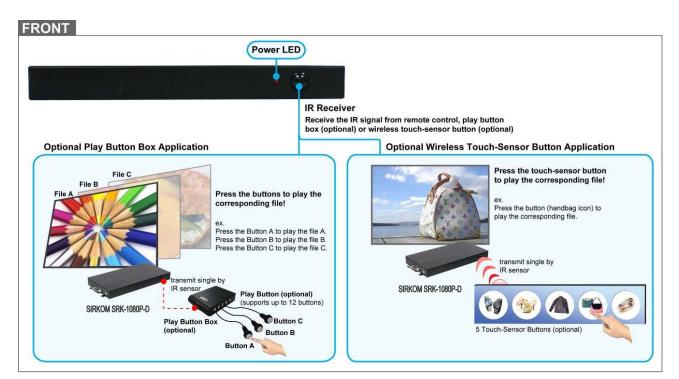

#### Play Button Box (SIRKOM SRK-BB)

- The Play Button Box (SIRKOM SRK-BB) supports up to 12 play-button inputs.
- Press one of the play buttons to play the corresponding file.

## **Touch-Sensor Buttons**

- There are two modes for transmit signal to the SIRKOM SRK-1080P-D: Wired and Wireless.
- Press one of the touch-sensor buttons, the SRK-1080P-D will play the corresponding file automatically.
- **Wire Mode:** The distance between SIRKOM SRK-1080P-D and Touch-Sensor buttons can be around 1.5M.
- **Wireless Mode:** The sensing distance is up to 3M.