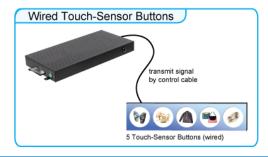

## **Touch-Sensor Buttons**

- There are two modes for transmit signal to the SIRKOM SRK-1080P-D: Wired and Wireless.
- Press one of the touch-sensor buttons, the SRK-1080P-D will play the corresponding file automatically.
- **Wire Mode:** The distance between SIRKOM SRK-1080P-D and Touch-Sensor buttons can be around 1.5M.
- **Wireless Mode:** The sensing distance is up to 3M.