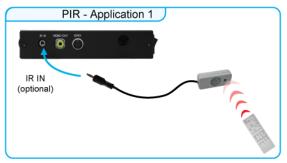

#### PIR Sensor (SIRKOM PIR)

- The PIR sensor is not only a motion detector, but also a remote control receiver,
- Motion Detector
  - After sensing approaching subjects, the SIRKOM SRK-1080P-D will play the files automatically.
  - Sensing distance is up to 3 meters with an angle of 45°