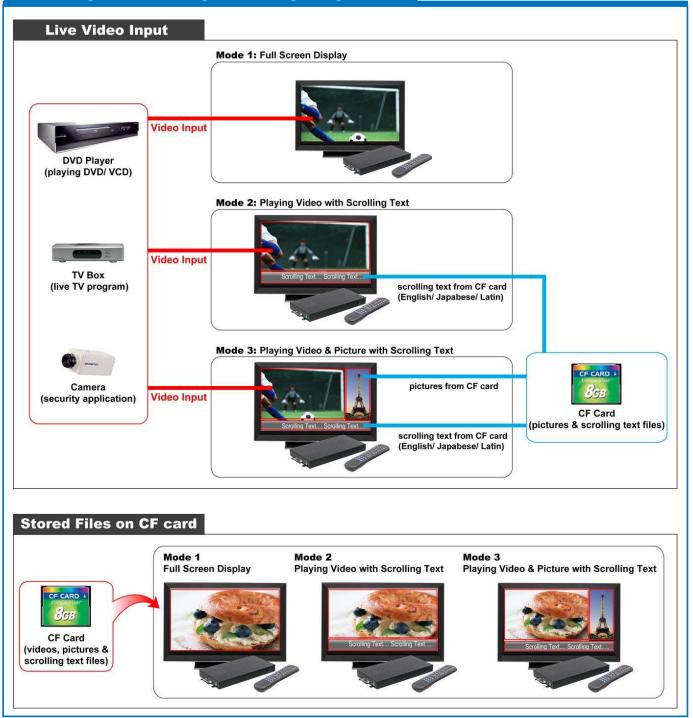

# **MULTIPLE DISPLAY ZONES**

What's more, the SIRKOM SRK-1080P-D supports multiple display zones, you can play movie, picture and scrolling text on the screen simultaneously. The SRK-1080P-D supports live video display with the input from TV box, DVD player or camera. The scrolling text displays an animated text message on a bar on bottom of your screen, the information of your product can catch the customer's eyes easily, and the text color can be changed (white, yellow, green or rotation).

PAL Mode(50Hz): 576P/720P/1080i.

- HDMI Output: 480P/720P/1080i/1080P.
- VGA output supports resolution: 640x480/800x600/1024x768/1280x1024/1360x768.
- Supports RS-232 port for computer control with ASCII command (play, stop, pause...etc).
- Supports Multiple Display Zones: Displays the movie, picture (supports png format/ size:150x400/96DPI) and scrolling text on the screen simultaneously.
  - Supports two display modes:
    - Mode 1: Display live videos (or stored videos) with scrolling text.
    - Mode 2: Display live or stored videos (in main screen), pictures (in second screen) and scrolling text simultaneously.
  - The second screen (display picture files) can be repositioned to left or right of the main screen.
  - The display speed of scrolling text can be adjusted, and scrolling text supports multi languages (English/Latin/Japanese).
  - Two way to put scrolling text:
    - 1. **CF Card:** Creates the text file and named "message.txt", then put the file on CF card.
    - 2. **Web Browser:** Directly type the real-time news (such as airport flight information, weather report, traffic condition or lottery results) via Web Browser.
- Schedule Function: The SRK-1080P-D will auto play the designated file at the specify date.
- The source of HD WMV9 MP@HL (Main Profile / High Level) supports resolution up to 1920x1080 (1080P) and the maximum bit rate is 12Mbps.
- Supports 16GB CF memory cards. (Suggest using the high speed (150X) CF card)
- Supports HTTP Command function.
- Supports Auto Key Lock function.
- **Exports the Configuration Value:** You can export the configuration value to the CF card. The configuration value can be modified on your PC, and can be applied to the SRK-1080P-D or others.
- Compatible with Windows Media Player 11: Play media files stored in a network computer.
- Supports FTP Auto Download Function: Connect to Remote FTP server and download data to the CF card automatically.
- Supports Download Pause / Resume Function: Continue unfinished downloads upon next session.
- Embedded FTP Server.
- Supports NTP Network (G.M.T) Timer. You can also set the system time manually.
- Supports Universal Plug and Play (UPnP) and DHCP.
- Supports SLIDE SHOW Function (interval time with 10/15/30/60 seconds).
- Touch-Sensor Buttons Function (optional):
  - Press one of the touch-sensor buttons, the SRK-1080P-D will play the corresponding file automatically.
  - The number of touch-sensor buttons can be customized to 12, 24 or 36 for OEM project.
  - Used with various operating environment (glass, plastics and acrylic material, except metal material), the thickness supports 3mm -5mm, and it can be customized to 5cm for OEM project.
- **PIR Sensor Function (optional):** 
  - After sensing approaching subjects, the SIRKOM SRK-1080P-D will play the files automatically.
  - Sensing distance is up to 3 meters with an angle of 45°.
- Connect using an Ethernet network cable at up to 100Mbps.