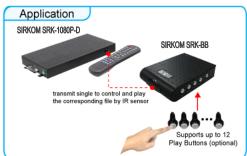

#### Play Button Box (SIRKOM SRK-BB)

- The Play Button Box (SIRKOM SRK-BB) supports up to 12 play-button inputs.
- Press one of the play buttons to play the corresponding file.