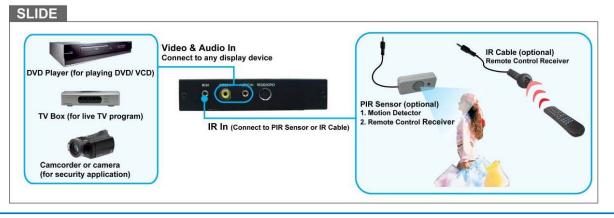

## **CONNECTION**

## INTRODUCTION

The SIRKOM SRK-1080P-D is a digital media player that plays HD WMV9 and WMA files from CF memory card without a computer. The SIRKOM SRK-1080P-D supports High Definition movie hardware decode acceleration, presents for you the smoother and clearer picture, it supports high resolution video output such as 1080P / 1080i / 720P for movie theater quality video on a big screen. By connecting to Video, S-Video, Y.Pb.Pr, VGA (resolution up to 1360 x 768), HDMI (1920 x 1080P) and Audio, you can play picture, movie and music on any display device.

What's more, the SIRKOM SRK-1080P-D supports multiple display zones, you can play movie, picture and scrolling text on the screen simultaneously. The SRK-1080P-D supports live video display with the input from TV box, DVD player or camera. The scrolling text displays an animated text message on a bar on bottom of your screen, the information of your product can catch the customer's eyes easily, and the text color can be changed (white, yellow, green or rotation).

#### PIR Sensor (SIRKOM PIR)

- The PIR sensor is not only a motion detector, but also a remote control receiver,
- Motion Detector
  - After sensing approaching subjects, the SIRKOM SRK-1080P-D will play the files automatically.
  - Sensing distance is up to 3 meters with an angle of 45°

#### **IR Cable**

The IR cable (1 meter) is an external remote control receiver.