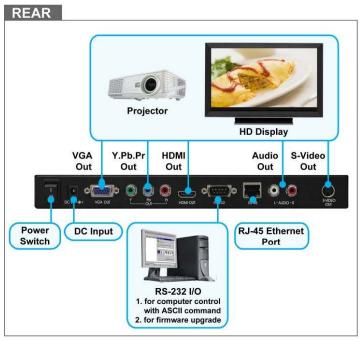

PnP) and DHCP.
- Supports SLIDE SHOW Function (interval time with 10/15/30/60 seconds).
- Touch-Sensor Buttons Function (optional):
  - Press one of the touch-sensor buttons, the SRK-1080P-D will play the corresponding file automatically.
  - The number of touch-sensor buttons can be customized to 12, 24 or 36 for OEM project.
  - Used with various operating environment (glass, plastics and acrylic material, except metal material), the thickness supports 3mm -5mm, and it can be customized to 5cm for OEM project.
- **PIR Sensor Function (optional):** 
  - After sensing approaching subjects, the SIRKOM SRK-1080P-D will play the files automatically.
  - Sensing distance is up to 3 meters with an angle of 45°.
- Connect using an Ethernet network cable at up to 100Mbps.

## **CONNECTION**













# **MULTIPLE DISPLAY ZONES**





## **PACKAGE CONTENTS**

- SRK-1080P-D
- Remote Control
- Audio Cable
- S-Video Cable
- HDMI Cable (optional)
- Power Adapter
- User Manual
- Schedule Software



SIRKOM SRK-1080P-D









**Audio Cable** 

S-Video Cable

HDMI Cable (optional)



Power Adapter (DC 12V, 1.5A)



**User Manual** 



Schedule Software

## SCHEDULE FUNCTION

#### **Schedule Function**

- The SIRKOM SRK-1080P-D will auto play the designated file at the specify date.
- There are two modes: "Basic Schedule" and "Advance Schedule".
  - Basic Schedule: You can select files that you want to play and set up the play times of each file.
  - Advance Schedule: You can select the files that you want to play, and also can set up the play times and the initial and end time of eac