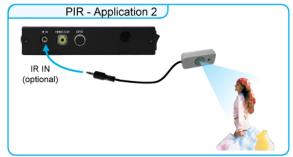

#### PIR Sensor (SIRKOM PIR)

- The PIR sensor is not only a motion detector, but also a remote control receiver,
- Motion Detector
  - After sensing approaching subjects, the SIRKOM SRK-1080P-D will play the files automatically.
  - Sensing distance is up to 3 meters with an angle of 45°