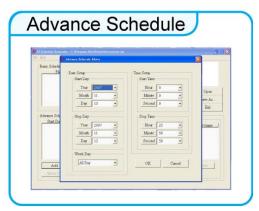

## SCHEDULE FUNCTION

#### **Schedule Function**

- The SIRKOM SRK-1080P-D will auto play the designated file at the specify date.
- There are two modes: "Basic Schedule" and "Advance Schedule".
  - Basic Schedule: You can select files that you want to play and set up the play times of each file.
  - Advance Schedule: You can select the files that you want to play, and also can set up the play times and the initial and end time of each file.